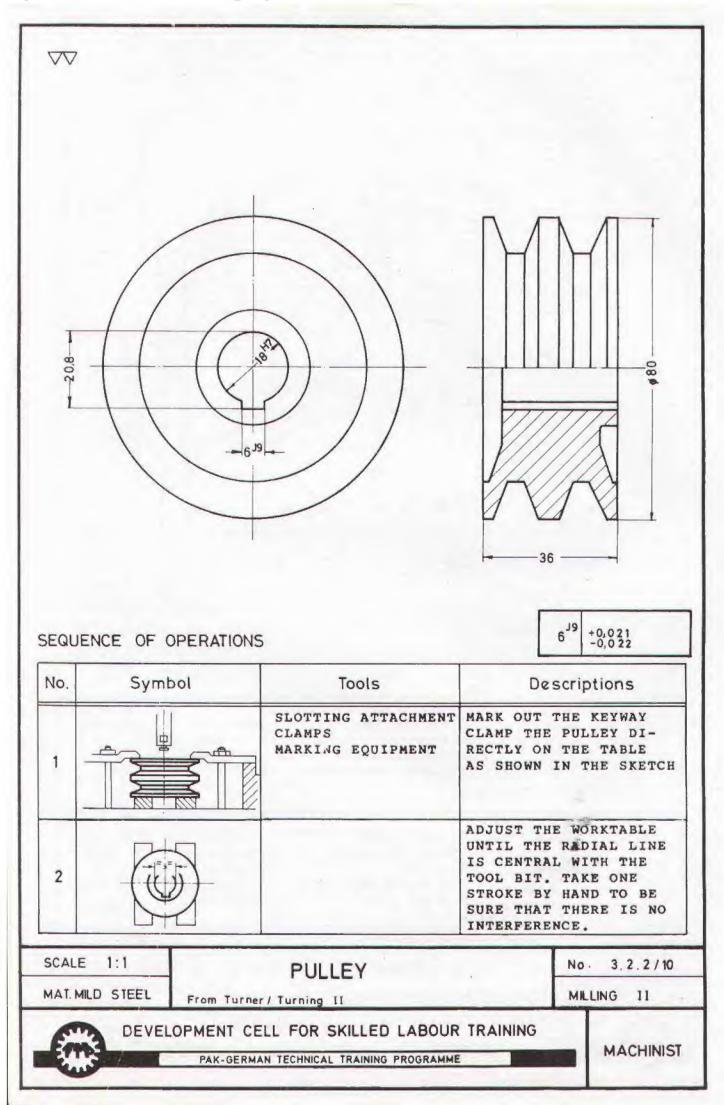

# DEVELOPMENT CELL

FOR SKILLED LABOUR TRAINING

DIRECTORATE OF MANPOWER & TRAINING GOVERNMENT OF THE PUNJAB LAHORE

Retail Price Rs. 13.00

T.T.P. Series No. 17

|          |            |              | Total length for a batch of 16 trainee | 0,9 meter                           | 2,3 meter                                                   | .+                                               |                                             |                                |                   | 2.0 meter                  | 0.6 meter                  |                         | 2 0 motor                 | 0.6 meter                    | 0.7 motor                              | 2 4                                               |                                     | Total length for a    | J. 0 meter                         |        |
|----------|------------|--------------|----------------------------------------|-------------------------------------|-------------------------------------------------------------|--------------------------------------------------|---------------------------------------------|--------------------------------|-------------------|----------------------------|----------------------------|-------------------------|---------------------------|------------------------------|----------------------------------------|---------------------------------------------------|-------------------------------------|-----------------------|------------------------------------|--------|
|          |            | 1            | Length<br>per trainee                  | 52mm                                | 132 mm                                                      | 17 mm                                            | 83 mm                                       |                                | = =               | 118 mm                     | 32 mm                      | 140mm                   | 115 mm                    | 28 mm                        | 35 mm                                  | 90 mm                                             | 143mm                               | Length<br>ber trainfe | 55 mm                              | 111111 |
|          |            |              | -                                      |                                     |                                                             |                                                  |                                             |                                | -                 |                            |                            |                         | -                         |                              | -                                      |                                                   |                                     | -                     | -                                  | -      |
|          |            | ter)         | _                                      |                                     |                                                             |                                                  |                                             |                                |                   |                            |                            |                         |                           |                              |                                        |                                                   |                                     |                       |                                    | -      |
| RED      | Machinist  | millimeter ) |                                        |                                     |                                                             |                                                  |                                             |                                | -                 |                            | -                          |                         | -                         |                              |                                        |                                                   |                                     |                       |                                    |        |
| REQUIRED | for Mai    | given in     | -                                      |                                     |                                                             |                                                  |                                             |                                | -                 |                            |                            |                         | -                         | р<br>                        |                                        |                                                   |                                     | -                     |                                    |        |
|          |            |              | 9                                      |                                     |                                                             |                                                  | 83                                          |                                | 9                 |                            |                            |                         |                           |                              | 35                                     | 90                                                |                                     |                       |                                    | -      |
| RIAL     | raining    | ( Length     | 2                                      |                                     |                                                             |                                                  |                                             | X                              | 2                 |                            |                            |                         | 115                       |                              |                                        |                                                   |                                     | 1-                    |                                    |        |
| MATERI   | Trade Trai | ö            | 4                                      |                                     | 26                                                          |                                                  |                                             |                                | 4                 |                            |                            |                         |                           | 28                           |                                        |                                                   |                                     | -                     |                                    |        |
| 2        |            | e No.        | 3                                      |                                     | 106                                                         |                                                  |                                             |                                | 6                 |                            |                            |                         |                           |                              |                                        |                                                   | 143                                 |                       |                                    |        |
|          |            | Exercise     | 2                                      |                                     |                                                             | 17                                               |                                             |                                | 2                 |                            | 12                         | 140                     |                           |                              |                                        |                                                   |                                     | 3                     |                                    |        |
|          |            | ш<br>—       | -                                      | 52                                  |                                                             |                                                  |                                             |                                | 1                 | 118                        | 20                         |                         |                           |                              |                                        |                                                   |                                     | -                     | 55                                 |        |
|          |            |              | 0.1                                    | M / S Flat<br>35 x 8mm (11/2 x 3/8) | M/S Square<br>50 x 50 mm (2 <sup>*</sup> x 2 <sup>*</sup> ) | Low carbon steel Flat<br>100 x 10 mm ( 4*x 3/8 ) | Carbon steel Square<br>50 x 50 mm (2° x 2°) | Cast iron<br>according pattern | Turning No. 2.2.3 | M / S Round<br>10 mm (3/8) | M / S Round<br>15 mm (5/g) | M / S Round<br>25mm (1) | M / S Round<br>30mm (112) | M / S Round<br>65 mm (2 1/2) | Low carbon steel Round<br>15 mm. (1/2) | Low carbon steel Round<br>25 mm (1 <sup>6</sup> ) | High speed steel Round<br>25mm (1°) | č                     | M / S Square<br>50 x 50 mm( 2 x 2) |        |